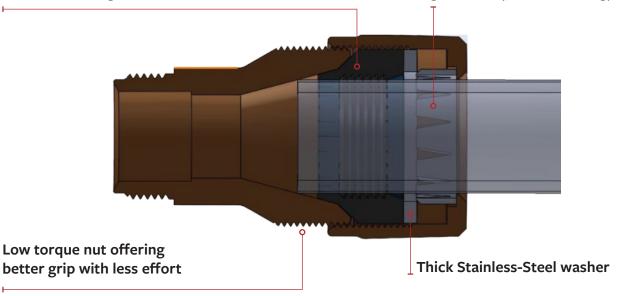

The Mueller MAX wide range fitting has a unique, patent-pending grip ring design that takes minimal torque to drive into the pipe wall and can grip many different pipe materials. The gasket is designed with a larger sealing area and can accept a larger range of pipe diameters than similar wide-range fittings available today.

### **EASE OF USE**

Grips better with less tightening effort

## **MUELLER® MAX**

EPDM gasket with improved seal ribs that offers a large pipe contact area

Strong, sharp Stainless-Steel grip band (patent pending)

MAX × MAX M15403M

MAX × 110 NUT BALL VALVE M25209M

MAX × OUTSIDE IP THREAD M15428