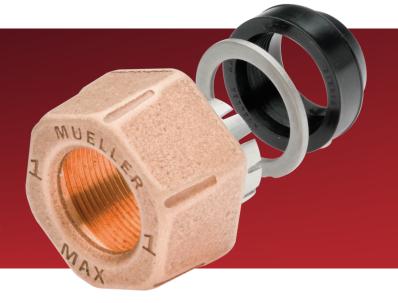

# **MUELLER® MAX**

None of the guesswork.

All of the versatility.

Simplify your service line repairs with a new kind of wide-range fitting.

The Mueller MAX wide range fitting takes the guesswork out of repairs by eliminating the need for special fittings and ensuring a strong connection while saving time and other valuable resources.

The Mueller MAX wide range fitting has a unique, patent-pending grip ring design that takes minimal torque to drive into the pipe wall and can grip many different pipe materials. The gasket is designed with a larger sealing area and can accept a larger range of pipe diameters than similar wide-range fittings available today.

### **RELIABILITY**

Larger sealing area for a reliable connection

## **MUELLER® MAX**

EPDM gasket with improved seal ribs that offers a large pipe contact area

Strong, sharp Stainless-Steel grip band (patent pending)

MAX × MAX M15403M

MAX × 110 NUT BALL VALVE M25209M

MAX × OUTSIDE IP THREAD M15428