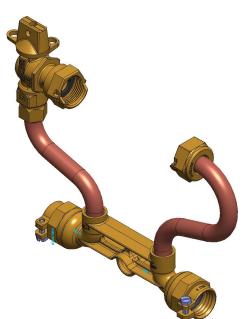

В

|                         | NAME | DATE      | THIRD ANGLE PROJECTION        |                 |      |       |        |    |
|-------------------------|------|-----------|-------------------------------|-----------------|------|-------|--------|----|
| 'N BY                   | AOS  | Sep-13-24 | $(\bigcirc$                   | $\square$       | IMUE | LL    | ERL    |    |
| PPR.                    |      |           | $ \Psi $                      | $\Box$          |      |       |        |    |
| PPR.                    |      |           | TITLE:                        |                 |      |       |        |    |
| PPR.                    |      |           | 5/8"X3/4" COPPER METER SETTER |                 |      |       |        |    |
|                         |      |           | 7" RISER HEIGHT               |                 |      |       |        |    |
| DO NOT SCALE DRAWING    |      |           | LEAD FREE BRASS               |                 |      |       |        | I۲ |
| CRITICAL () = REFERENCE |      |           | SIZE                          | DWG. NUMBER REV |      |       |        |    |
|                         |      |           | В                             | 234P24701RN A   |      |       |        |    |
| ю.                      |      |           | SCALE:                        | 0.250           | WT:  | SHEET | 1 OF 1 |    |
| 5                       |      |           |                               | 6               |      |       |        |    |