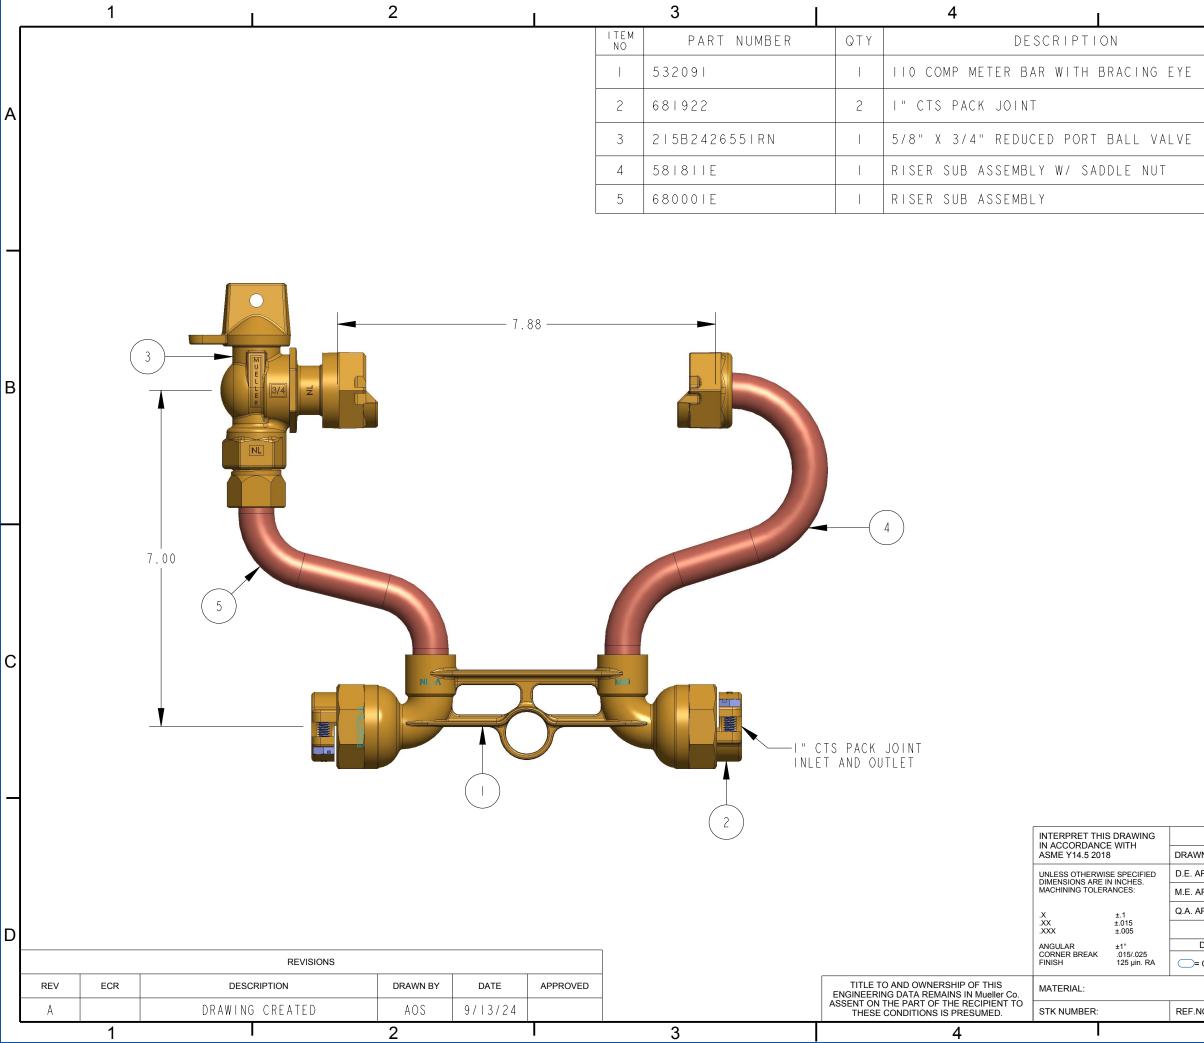

| 5 | 6                                                |   |
|---|--------------------------------------------------|---|
|   | MATERIAL                                         |   |
|   | LEAD FREE BRASS ALLOY ASTM B584<br>C89833/C87850 |   |
|   | LEAD FREE BRASS ALLOY ASTM B584<br>C89833/C87850 | A |
|   | LEAD FREE BRASS ALLOY ASTM B584<br>C89833/C87850 |   |
|   | COPPER ALLOY CI2200                              |   |
|   | COPPER ALLOY CI2200                              |   |
|   |                                                  |   |

В

|                         | NAME | DATE      | THIRD ANGLE PROJECTION        |                 |      |       |        |    |
|-------------------------|------|-----------|-------------------------------|-----------------|------|-------|--------|----|
| 'N BY                   | AOS  | Sep-13-24 | $(\bigcirc$                   | $\square$       | IMUE | LL    | ERL    |    |
| PPR.                    |      |           | $ \Psi $                      | $\Box$          |      |       |        |    |
| PPR.                    |      |           | TITLE:                        |                 |      |       |        |    |
| PPR.                    |      |           | 5/8"X3/4" COPPER METER SETTER |                 |      |       |        |    |
|                         |      |           | 7" RISER HEIGHT               |                 |      |       |        |    |
| DO NOT SCALE DRAWING    |      |           | LEAD FREE BRASS               |                 |      |       |        | I۲ |
| CRITICAL () = REFERENCE |      |           | SIZE                          | DWG. NUMBER REV |      |       |        |    |
|                         |      |           | В                             | 234P24701RN A   |      |       |        |    |
| ю.                      |      |           | SCALE:                        | 0.250           | WT:  | SHEET | 1 OF 1 |    |
| 5                       |      |           |                               | 6               |      |       |        |    |