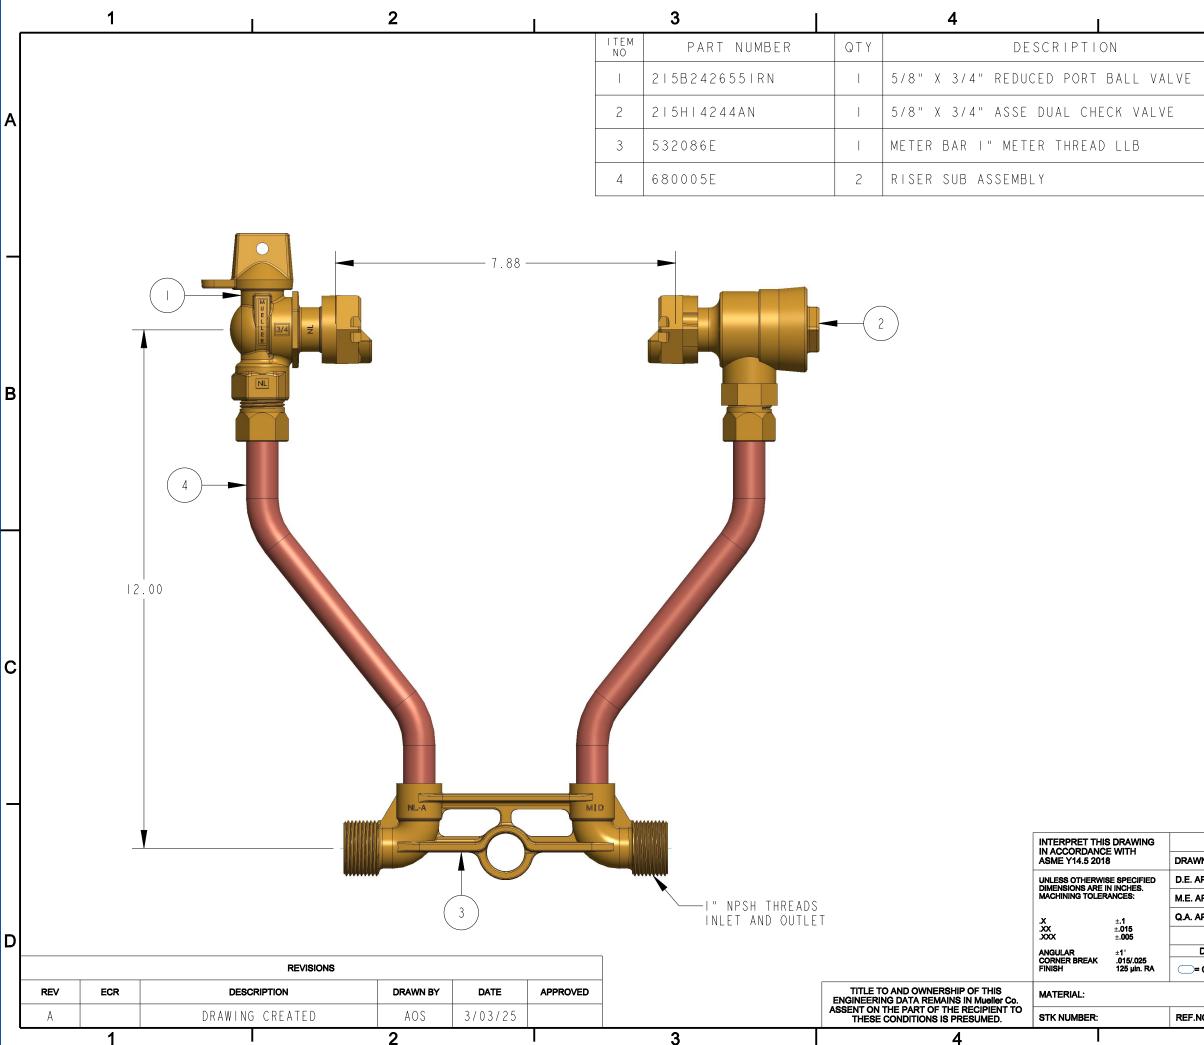

| 5 | 6                                                |   |
|---|--------------------------------------------------|---|
|   | MATERIAL                                         |   |
|   | LEAD FREE BRASS ALLOY ASTM B584<br>C89833/C87850 |   |
|   | LEAD FREE BRASS ALLOY ASTM B584<br>C89833/C87850 | Α |
|   | LEAD FREE BRASS ALLOY ASTM B584<br>C89833/C87850 |   |
|   | COPPER TUBING ASTM B75 UNS CI2200<br>050 TEMPER  |   |
|   |                                                  |   |

| В |
|---|
| С |

|                         | NAME      | DATE      | THIRD ANGLE                   | PROJECTION      |              |       |        |     |
|-------------------------|-----------|-----------|-------------------------------|-----------------|--------------|-------|--------|-----|
| N BY                    | AOS       | Mar-03-25 |                               |                 |              |       | ERL    |     |
| PPR.                    |           |           |                               |                 |              |       |        |     |
| PPR.                    |           |           | TITLE:                        |                 |              |       |        |     |
| PPR.                    |           |           | 5/8"X3/4" COPPER METER SETTER |                 |              |       |        |     |
|                         |           |           | 12" RISER HEIGHT              |                 |              |       |        |     |
| DO NO                   | T SCALE D | RAWING    |                               | L               | EAD FREE BRA | SS    |        | רין |
| CRITICAL () = REFERENCE |           |           | SIZE                          | DWG. NUMBER REV |              |       | REV    |     |
|                         |           |           | В                             | 238B24118R2AN A |              |       | Α      |     |
| 0.                      |           |           | SCALE:                        | 0.167           | WT:          | SHEET | 1 OF 1 | 1   |
| 5                       |           |           |                               |                 |              | 6     |        |     |